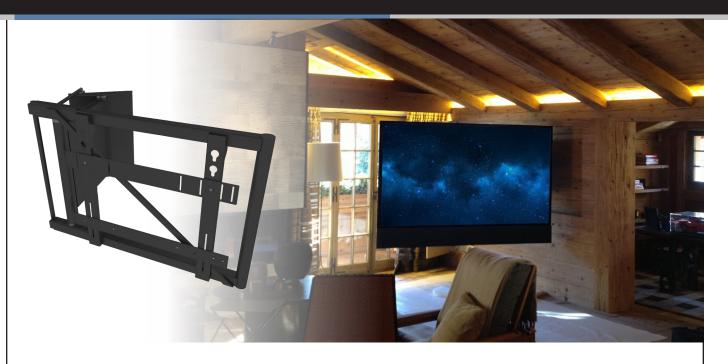

## HSE90 - Product Overview

A dedicated motorised TV mount, the HSE90 offers full rotation up to 90 degrees in one direction for large flat screen TVs. The superbly smooth action, cable management, and neat mounting plate encapsulate the quality of Future Automation design with functionality and look unlike any other TV Mount on the market. A variety of mount options ensure that individual screens are mounted in the neatest possible way.

## **Design Highlights**

- ✓ Quiet smooth Action With Variable Speed Motion
- ✓ Full Cable Management
- Stylish Look and Finish
- Onboard Electronics
- ✓ Wide Range of Mounting Options

| Specification      |                              |
|--------------------|------------------------------|
| Screen Sizes       | 70" - 98"                    |
| Max. Screen Weight | 120kg (265lbs)               |
| Depth From Wall    | 147mm (5.8")                 |
| Max. Rotation      | 90°                          |
| Standard Finish    | Satin Black Paint (RAL 9005) |
| Movement Type      | Motorised                    |