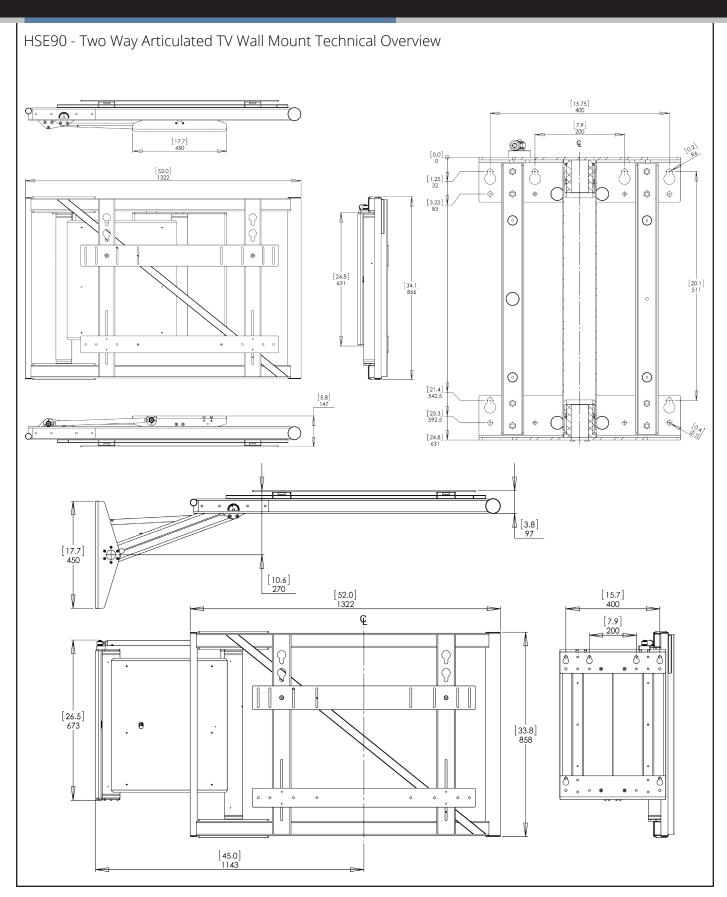

## HSE90 - Product Overview

A dedicated motorised TV mount, the HSE90 offers full rotation up to 90 degrees in one direction for large flat screen TVs. The superbly smooth action, cable management, and neat mounting plate encapsulate the quality of Future Automation design with functionality and look unlike any other TV Mount on the market. A variety of mount options ensure that individual screens are mounted in the neatest possible way.

## **Design Highlights**

- ✓ Quiet smooth Action With Variable Speed Motion
- ✓ Full Cable Management
- Stylish Look and Finish
- Onboard Electronics
- ✓ Wide Range of Mounting Options

| Specification      |                              |
|--------------------|------------------------------|
| Screen Sizes       | 70" - 98"                    |
| Max. Screen Weight | 120kg (265lbs)               |
| Depth From Wall    | 147mm (5.8")                 |
| Max. Rotation      | 90°                          |
| Standard Finish    | Satin Black Paint (RAL 9005) |
| Movement Type      | Motorised                    |